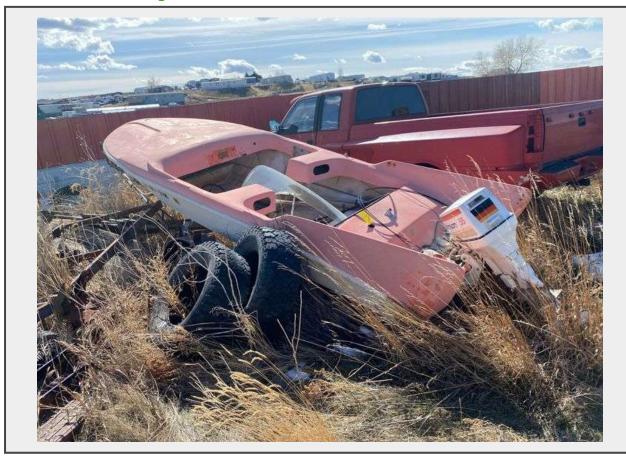

## **Description**

Fiberglass hull in distinctive white with coral/pink interior accent color. Features classic 1960s styling with curved windshield and simple control layout. Includes engine and severely deteriorated trailer with rust damage.

## Condition notes:

Engine present but condition unknown and requires assessment. Original windshield frame present but glass cracked or missing. Fiberglass hull appears structurally sound with minimal visible damage. Interior components largely intact but weathered. Steering components partially present. No seating cushions or upholstery remain. Trailer shows severe rust deterioration and may not be roadworthy without significant repair.