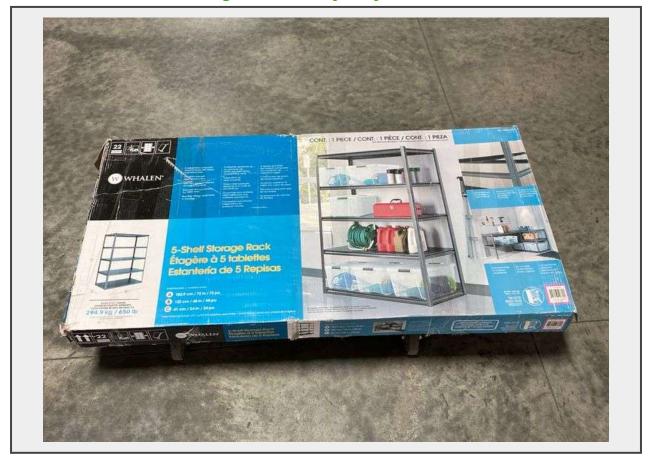

## **Description**

Whalen industrial-grade storage solution featuring durable steel construction and simple assembly. Designed for garage, basement, or utility room organization with a weight capacity of 350 lbs per shelf. This versatile shelving unit measures 72" tall x 48" wide x 24" deep, providing ample storage space in a compact footprint.

Condition notes: Open box item in good condition. Item is missing one short side rail, which means it will construct as a 4-shelf unit rather than the advertised 5-shelf configuration. All other components appear to be present. Refer to the pictures and in-person inspection for condition.