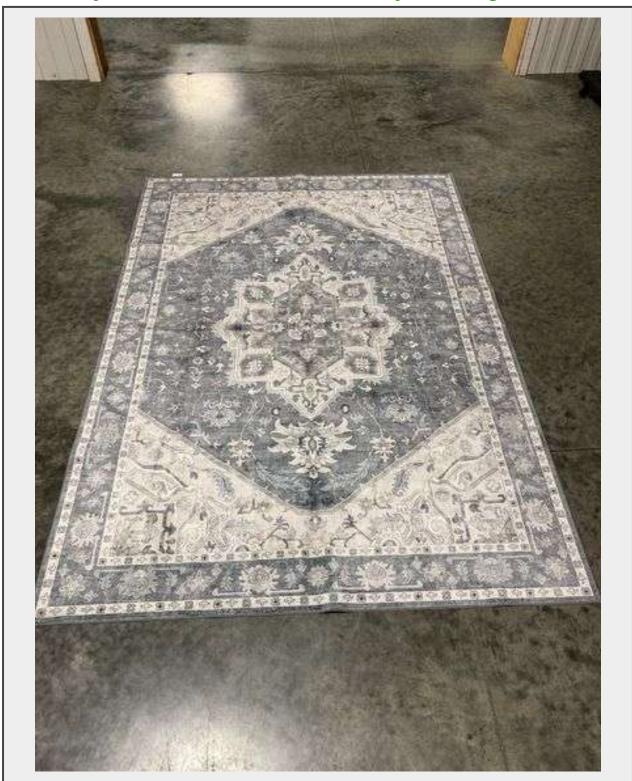

**Sale Name:** Beyond Capacity: Premium Furniture Overflow Auction **LOT 60R - Wyatt & Ash 5' x 7' Machine Washable Gray Persian Rug** 

## **Description**

This elegant Wyatt & Ash area rug features a traditional Persian-inspired design in sophisticated gray tones with cream accents. The intricate medallion center and floral motifs showcase detailed craftsmanship and timeless style. Constructed with machinewashable materials for easy maintenance, this versatile 5' x 7' floor covering combines classic aesthetics with modern practicality for contemporary living spaces.

Condition notes: Showroom floor model in excellent condition with minimal wear. May show slight compressed pile in high-traffic areas. No visible stains, tears, or damage. Refer to the pictures and in-person inspection for condition.