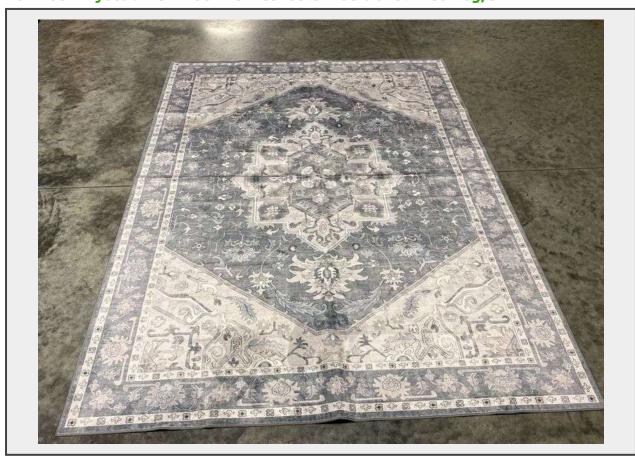

## **Description**

Wyatt & Ash traditional area rug featuring an elegant medallion design in sophisticated gray and cream colorway. This classically inspired floor covering showcases an intricate central medallion surrounded by ornate floral and geometric patterns that reflect traditional Persian and Turkish carpet motifs. The detailed border frames the composition beautifully, creating a refined focal point for any living space.

Condition notes: Showroom floor model in excellent condition. Machine washable for convenient maintenance. Item may show minor signs of dust and marks from handling. Refer to the pictures and in-person inspection for condition.