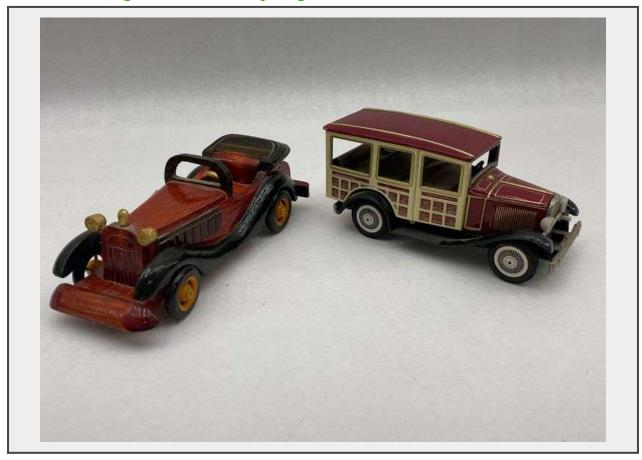

## LOT 257 - Vintage Tin Litho Woody Wagon & Wood Model Roadster

## **Description**

Pair of vintage toy cars in contrasting materials and styles:

- 1. **Tin Litho Woody Wagon by Ichiko** Made in Japan and marked "Sign of Quality" with the [IB] logo, this tin lithographed model replicates a 1930s-style station wagon. Finished in maroon and cream with woodgrain graphics and whitewall tires. Friction-powered, untested. Estimated production circa 1960s–1970s.
- Handcrafted Wood Roadster Vintage handmade model car with a curved body, yellow wheels, black fenders, and brass-tone headlights. Designed in the style of a 1930s convertible roadster. Made entirely of wood with painted detailing and rolling wheels.

**Condition notes**: The tin car shows light surface wear with minor oxidation. The wooden car has a few small finish scuffs but retains vibrant colors. Both appear intact. Refer to the pictures for condition.