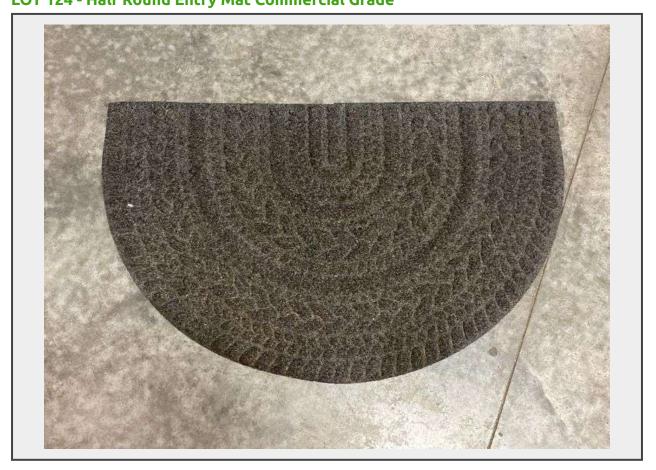

## **Sale Name:** Showroom Floor Model Furniture & Fitness Equipment Auction **LOT 124 - Half Round Entry Mat Commercial Grade**

## **Description**

Half round entry mat designed for commercial and residential entrance areas. Constructed with durable synthetic fiber surface over heavy-duty rubber backing for slip resistance and floor protection. The semicircular shape fits perfectly in front of doors and provides effective dirt and moisture control for high-traffic entrances.

Built for durability with materials designed to withstand frequent foot traffic while maintaining appearance over time. The fiber surface effectively traps dirt, debris, and moisture from shoes before entering interior spaces. Rubber backing prevents mat movement and protects underlying floor surfaces from scratches and damage.

Low-profile design allows doors to open over the mat without interference. The half round configuration maximizes coverage in front of doorways while conserving space. Easy maintenance with regular vacuuming or hosing down for outdoor use.

**Condition Notes:** Shows light use with normal wear patterns consistent with entrance mat application. Fiber surface remains functional for dirt and moisture control with no significant matting or excessive wear. Rubber backing is intact with no separation or cracking. Edges show minor wear but no significant fraying or damage. No tears, holes, or structural damage present. Refer to the pictures and in person inspection for condition.