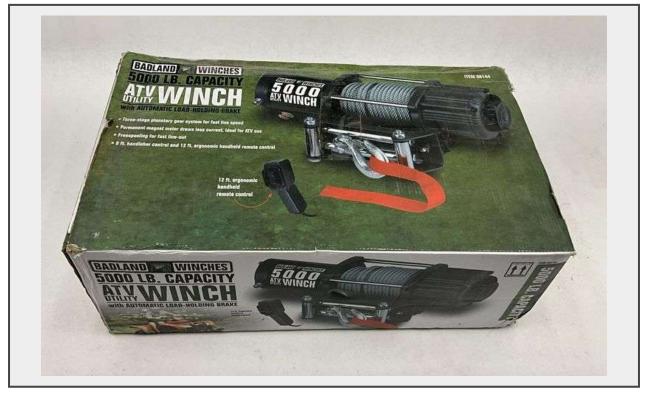

**Sale Name:** Montana Multi-Estate Auction: Brunckhorst (Big Timber) & Local Billings, MT Estates Plus Guest Consignors

LOT 60 - Badland 5000 LB Capacity ATV/UTV Winch

## Description

New Badland 5000 lb. capacity ATV/UTV winch, model item 68144. This winch features an automatic load-holding brake, a three-stage planetary gear system for fast line speed, and a permanent magnet motor that draws less current, ideal for ATV/UTV use. It also has a freespooling feature for fast line-out and includes an 8 ft. handlebar control and 12 ft. ergonomic handheld remote control.